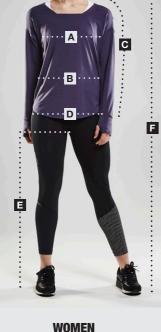

#### A. CHEST

Wrap a tape measure evenly around the fullest part around the chest under your arms.

#### **B. WAIST**

Wrap a measure tape around your natural waistline.

## C. SHOULDER AND SLEEVE LENGTH

Measure from the lowest part of the neck, over the tip of the shoulder and down the outside of the arm, past the elbow and to the wrist. Keep the arm slightly bent.

### D. SEAT

Standing with your feet together, measure around the fullest part of your hips.

Е

Standing with your feet together, measure from the crotch all the way down to the floor. Don't forget to stand as straight as possible. You may have to ask a friend to help you.

#### F. LENGTH

The total length of your body from foot up to the top of your head.

| MEN                             |     |     |     |     |     |     |     |     |
|---------------------------------|-----|-----|-----|-----|-----|-----|-----|-----|
| SIZE                            | XS  | S   | м   | L   | XL  | XXL | 3XL | 4XL |
| Chest (cm)                      | 87  | 93  | 99  | 105 | 111 | 119 | 127 | 135 |
| Waist (cm)                      | 75  | 81  | 87  | 93  | 99  | 107 | 115 | 123 |
| Seat (cm)                       | 89  | 95  | 101 | 107 | 113 | 121 | 129 | 137 |
| Shoulder+<br>Sleeve lenght (cm) | 78  | 80  | 82  | 84  | 86  | 88  | 90  | 92  |
| Inside of leg (cm)              | 82  | 84  | 86  | 88  | 90  | 92  | 94  | 96  |
| Length (cm)                     | 172 | 176 | 180 | 184 | 188 | 192 | 196 | 200 |

| WOMEN                           |     |      |     |      |     |      |     |      |
|---------------------------------|-----|------|-----|------|-----|------|-----|------|
| SIZE                            | XS  | S    | М   | L    | XL  | XXL  | 3XL | 4XL  |
| Chest (cm)                      | 82  | 88   | 94  | 100  | 106 | 114  | 122 | 130  |
| Waist (cm)                      | 64  | 70   | 76  | 82   | 88  | 96   | 104 | 112  |
| Seat (cm)                       | 90  | 96   | 102 | 108  | 114 | 122  | 130 | 138  |
| Shoulder+<br>Sleeve lenght (cm) | 71  | 72,5 | 74  | 75,5 | 77  | 78,5 | 80  | 81,5 |
| Inside of leg (cm)              | 79  | 80,5 | 82  | 83,5 | 85  | 86,5 | 88  | 89,5 |
| Length (cm)                     | 164 | 167  | 170 | 173  | 176 | 179  | 182 | 185  |