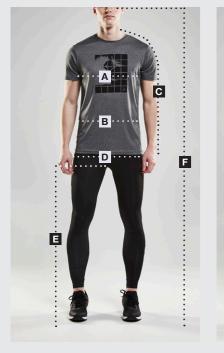

# HOW TO MEASURE YOURSELF

MEN

#### A. CHEST

Wrap a tape measure evenly around the fullest part around the chest under your arms.

#### **B. WAIST**

Wrap a measure tape around your natural waistline.

## C. SHOULDER AND SLEEVE LENGTH

Measure from the lowest part of the neck, over the tip of the shoulder and down the outside of the arm, past the elbow and to the wrist. Keep the arm slightly bent.

### D. SEAT

Standing with your feet together, measure around the fullest part of your hips.

Е

Standing with your feet together, measure from the crotch all the way down to the floor. Don't forget to stand as straight as possible. You may have to ask a friend to help you.

#### F. LENGTH

The total length of your body from foot up to the top of your head.

| MEN                             |     |     |     |     |     |     |     |     |
|---------------------------------|-----|-----|-----|-----|-----|-----|-----|-----|
| SIZE                            | XS  | S   | м   | L   | XL  | XXL | 3XL | 4XL |
| Chest (cm)                      | 87  | 93  | 99  | 105 | 111 | 119 | 127 | 135 |
| Waist (cm)                      | 75  | 81  | 87  | 93  | 99  | 107 | 115 | 123 |
| Seat (cm)                       | 89  | 95  | 101 | 107 | 113 | 121 | 129 | 137 |
| Shoulder+<br>Sleeve lenght (cm) | 78  | 80  | 82  | 84  | 86  | 88  | 90  | 92  |
| Inside of leg (cm)              | 82  | 84  | 86  | 88  | 90  | 92  | 94  | 96  |
| Length (cm)                     | 172 | 176 | 180 | 184 | 188 | 192 | 196 | 200 |